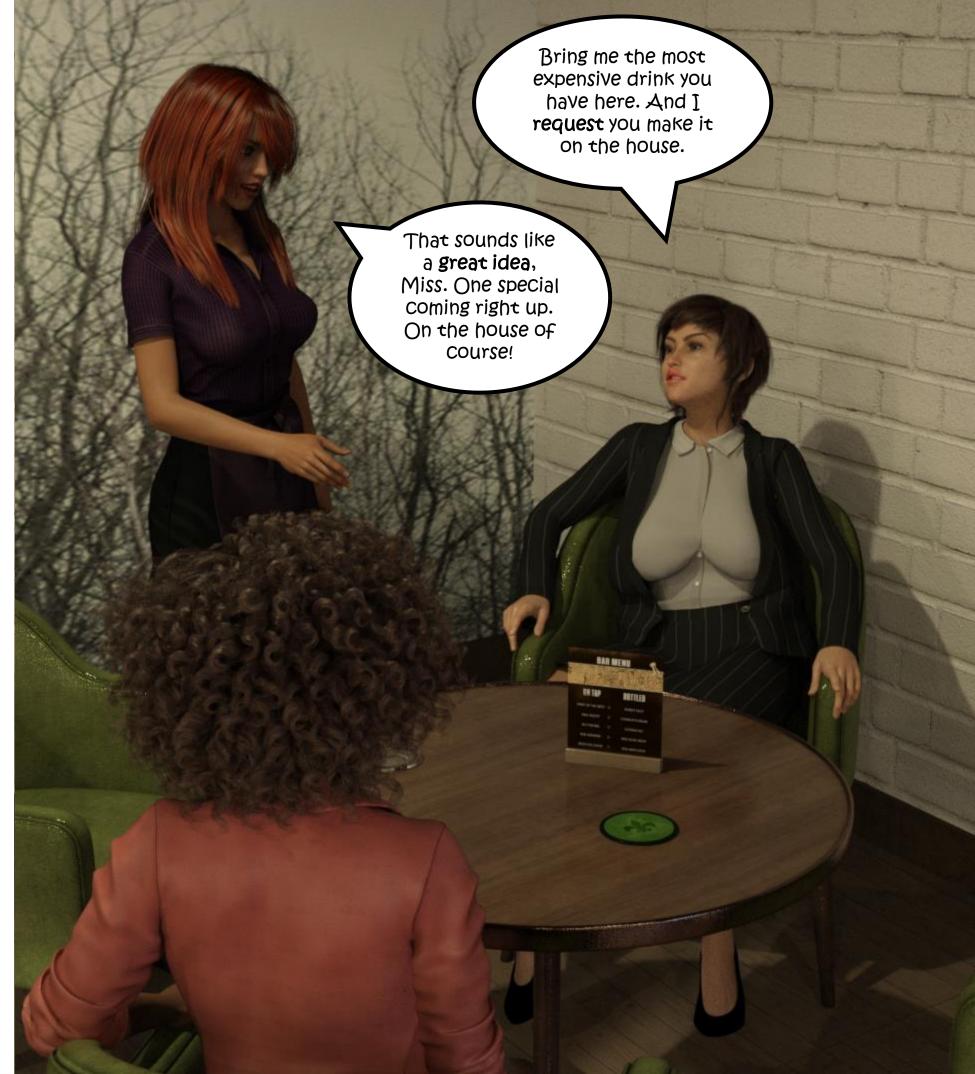

## Sapphic Circle of Suggestions

All main-story suggestions are in effect. So Lucine becomes what is written on her, Isabel forgets and remembers stuff, and Nicole follows "usual" requests.

Note that Lucine has been turned into a bisexual slave by Charlotte during Scene 05, while Isabel always has been bisexual, but has recently "discovered" that she's having an affair with Dylan for about a year now.

The latter has given Isabel some conflict to think about and she went to the bar to drown her sorrows. She braught Lucine to keep her company...