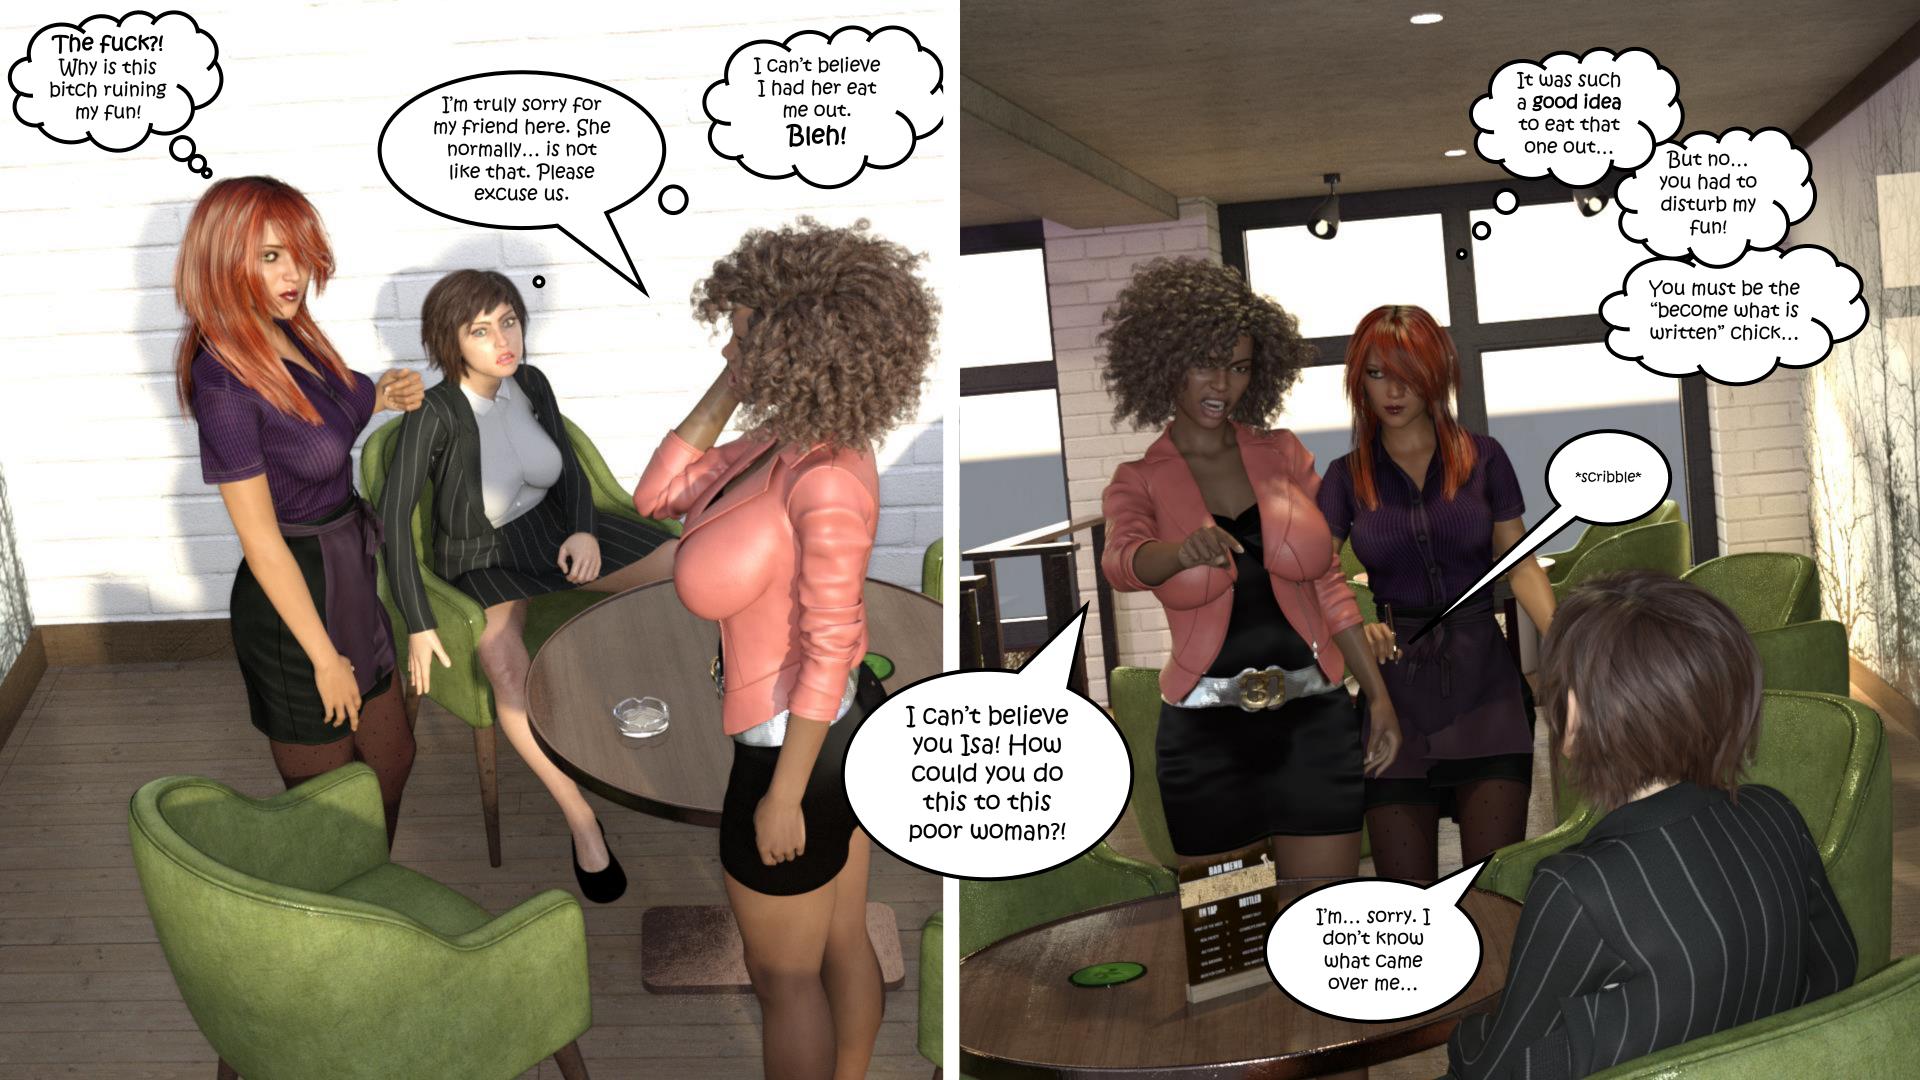

## Sapphic Circle of Suggestions

All main-story suggestions are in effect. So Lucine becomes what is written on her, Isabel forgets and remembers stuff, and Nicole follows "usual" requests.

Note that Lucine has been turned into a bisexual slave by Charlotte during Scene 05, while Isabel always has been bisexual, but has recently "discovered" that she's having an affair with Dylan for about a year now.

The latter has given Isabel some conflict to think about and she went to the bar to drown her sorrows. She braught Lucine to keep her company...