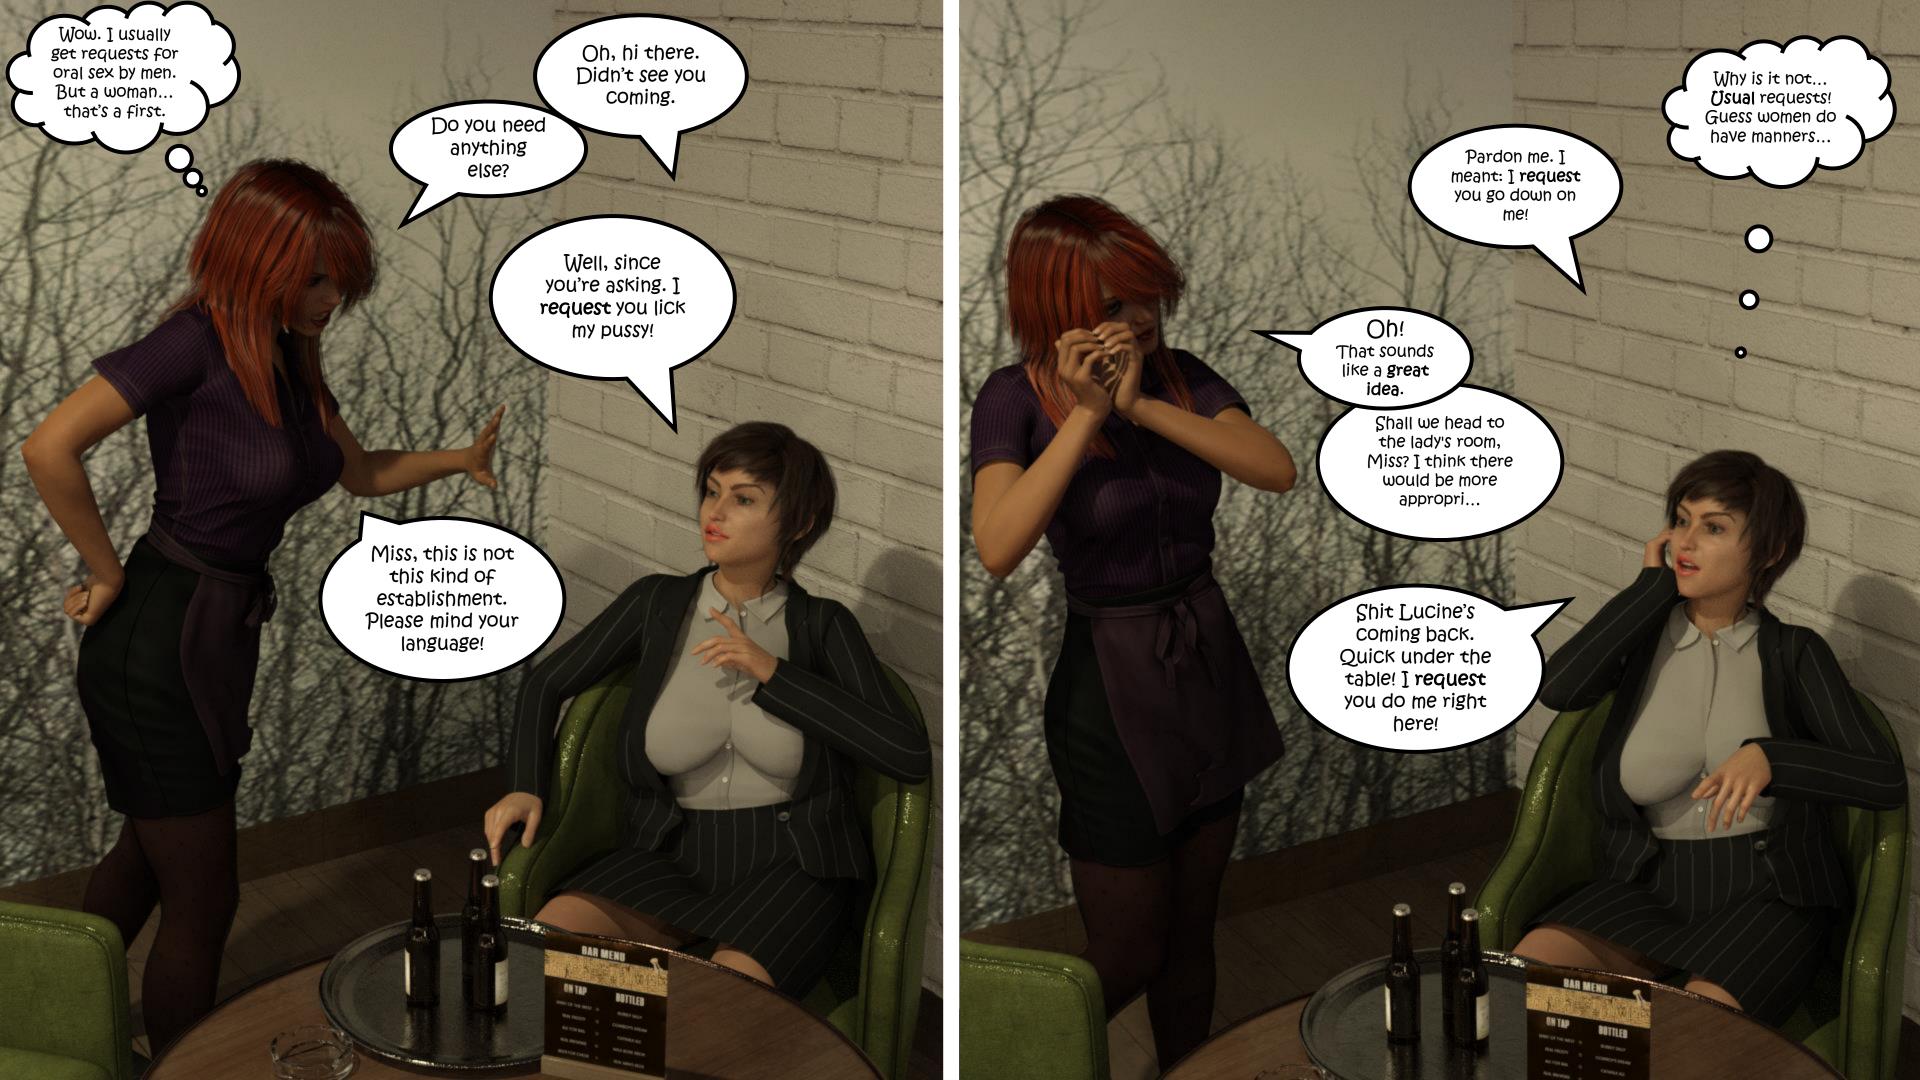

## Sapphic Circle of Suggestions

All main-story suggestions are in effect. So Lucine becomes what is written on her, Isabel forgets and remembers stuff, and Nicole follows "usual" requests.

Note that Lucine has been turned into a bisexual slave by Charlotte during Scene 05, while Isabel always has been bisexual, but has recently "discovered" that she's having an affair with Dylan for about a year now.

The latter has given Isabel some conflict to think about and she went to the bar to drown her sorrows. She braught Lucine to keep her company...