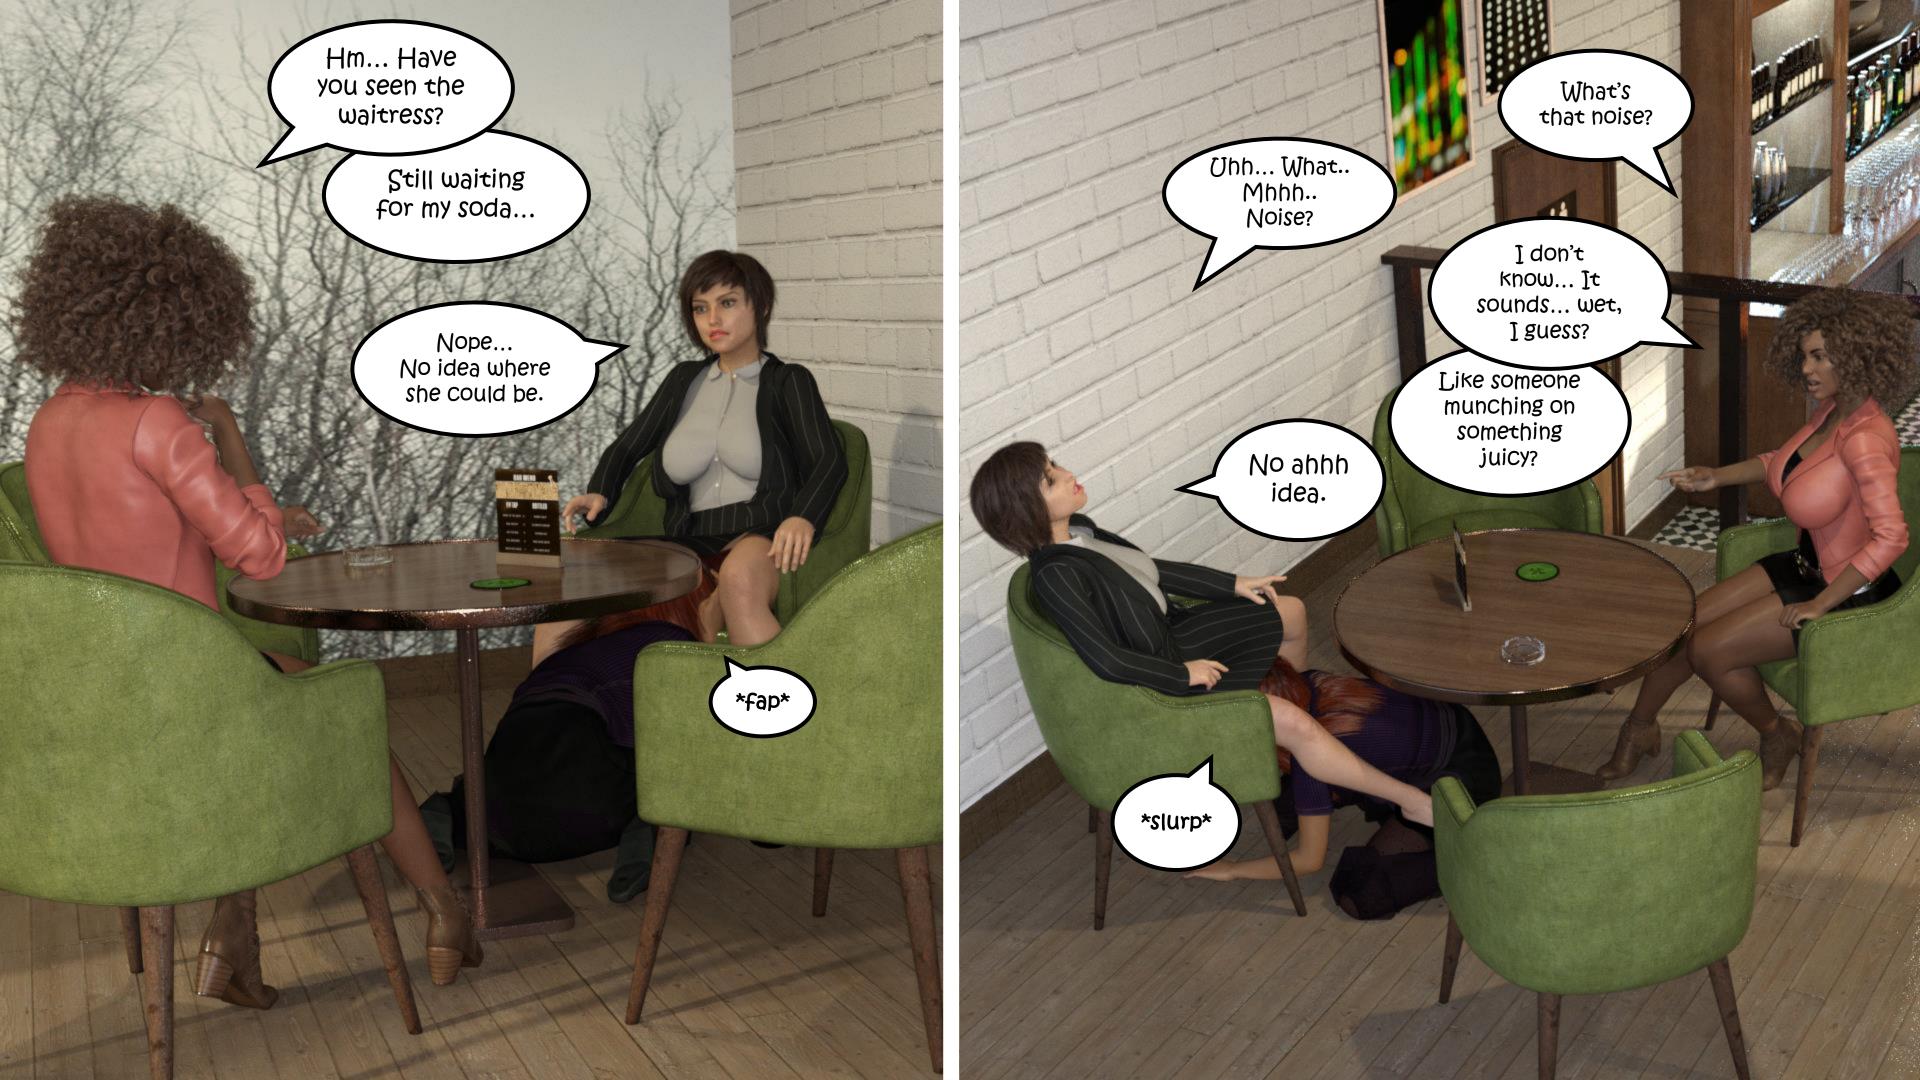

## Sapphic Circle of Suggestions

All main-story suggestions are in effect. So Lucine becomes what is written on her, Isabel forgets and remembers stuff, and Nicole follows "usual" requests.

Note that Lucine has been turned into a bisexual slave by Charlotte during Scene 05, while Isabel always has been bisexual, but has recently "discovered" that she's having an affair with Dylan for about a year now.

The latter has given Isabel some conflict to think about and she went to the bar to drown her sorrows. She braught Lucine to keep her company...