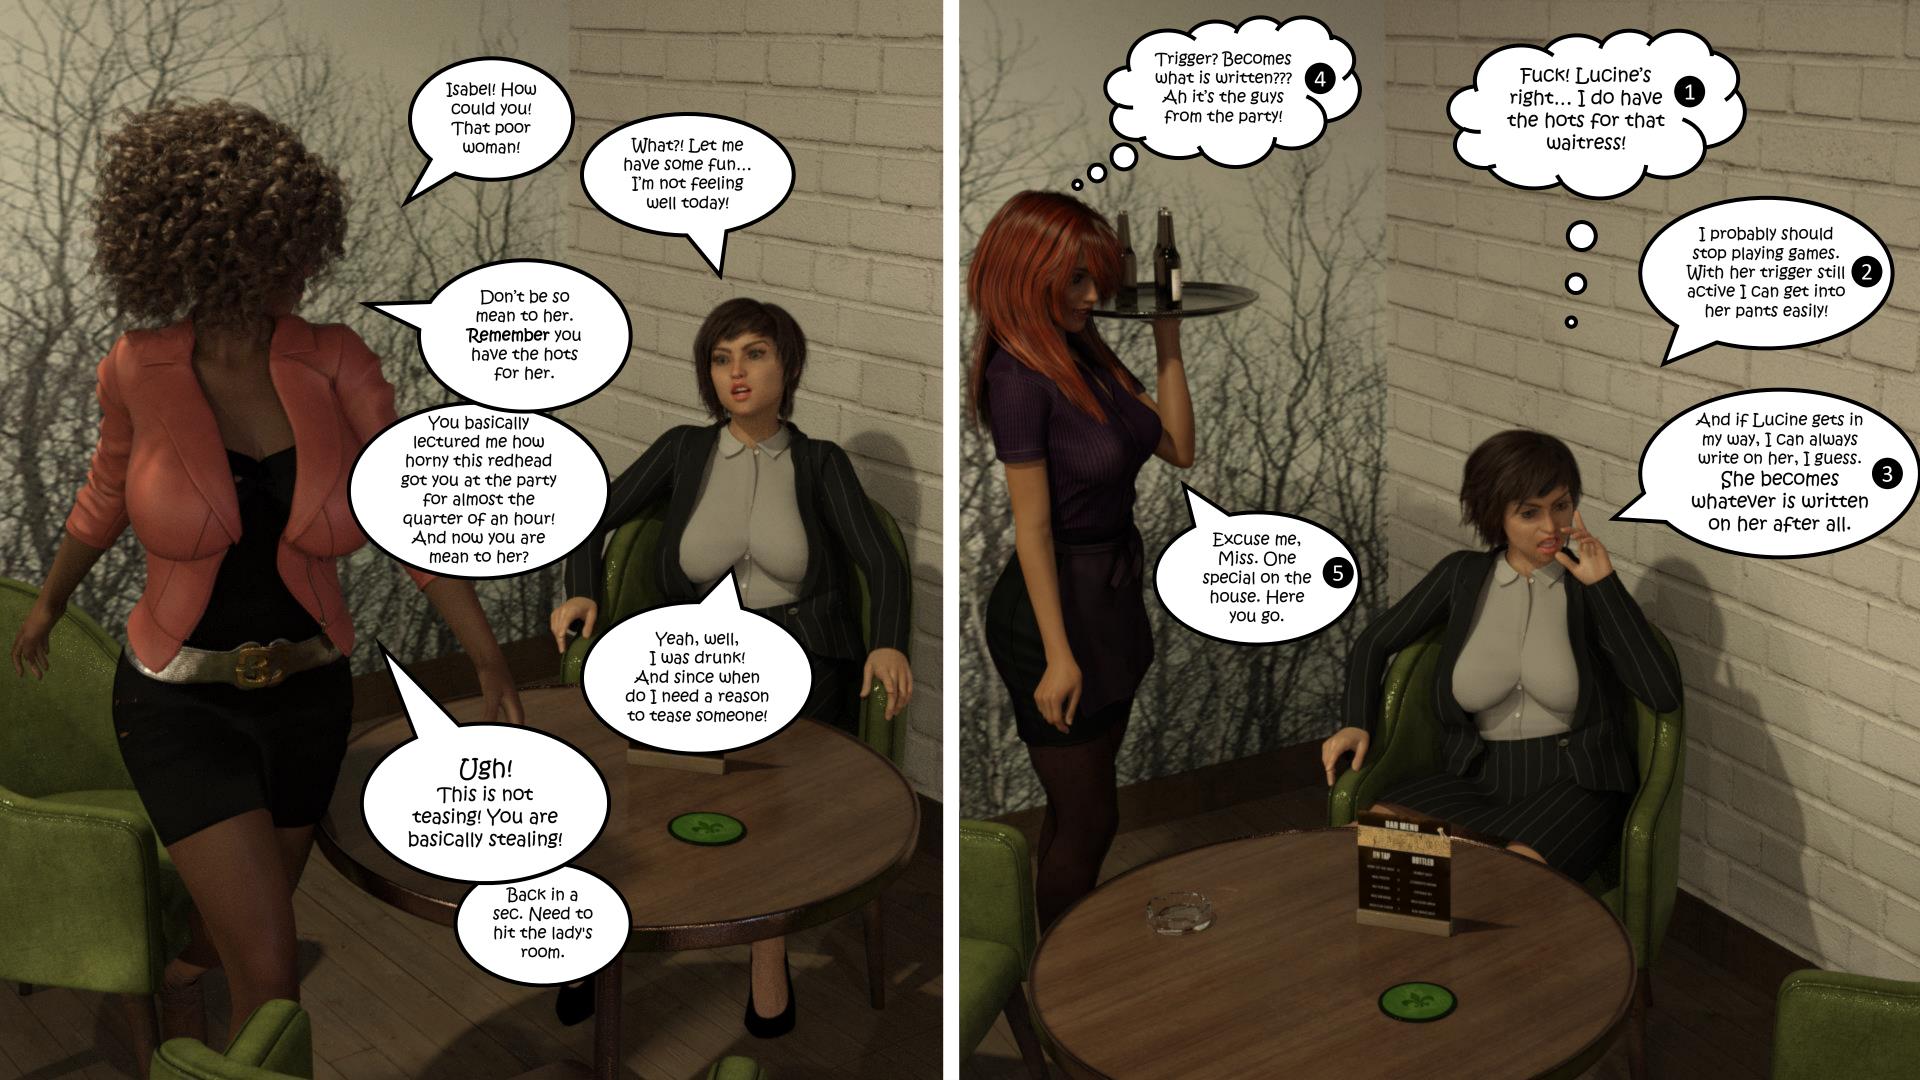

## Sapphic Circle of Suggestions

All main-story suggestions are in effect. So Lucine becomes what is written on her, Isabel forgets and remembers stuff, and Nicole follows "usual" requests.

Note that Lucine has been turned into a bisexual slave by Charlotte during Scene 05, while Isabel always has been bisexual, but has recently "discovered" that she's having an affair with Dylan for about a year now.

The latter has given Isabel some conflict to think about and she went to the bar to drown her sorrows. She braught Lucine to keep her company...