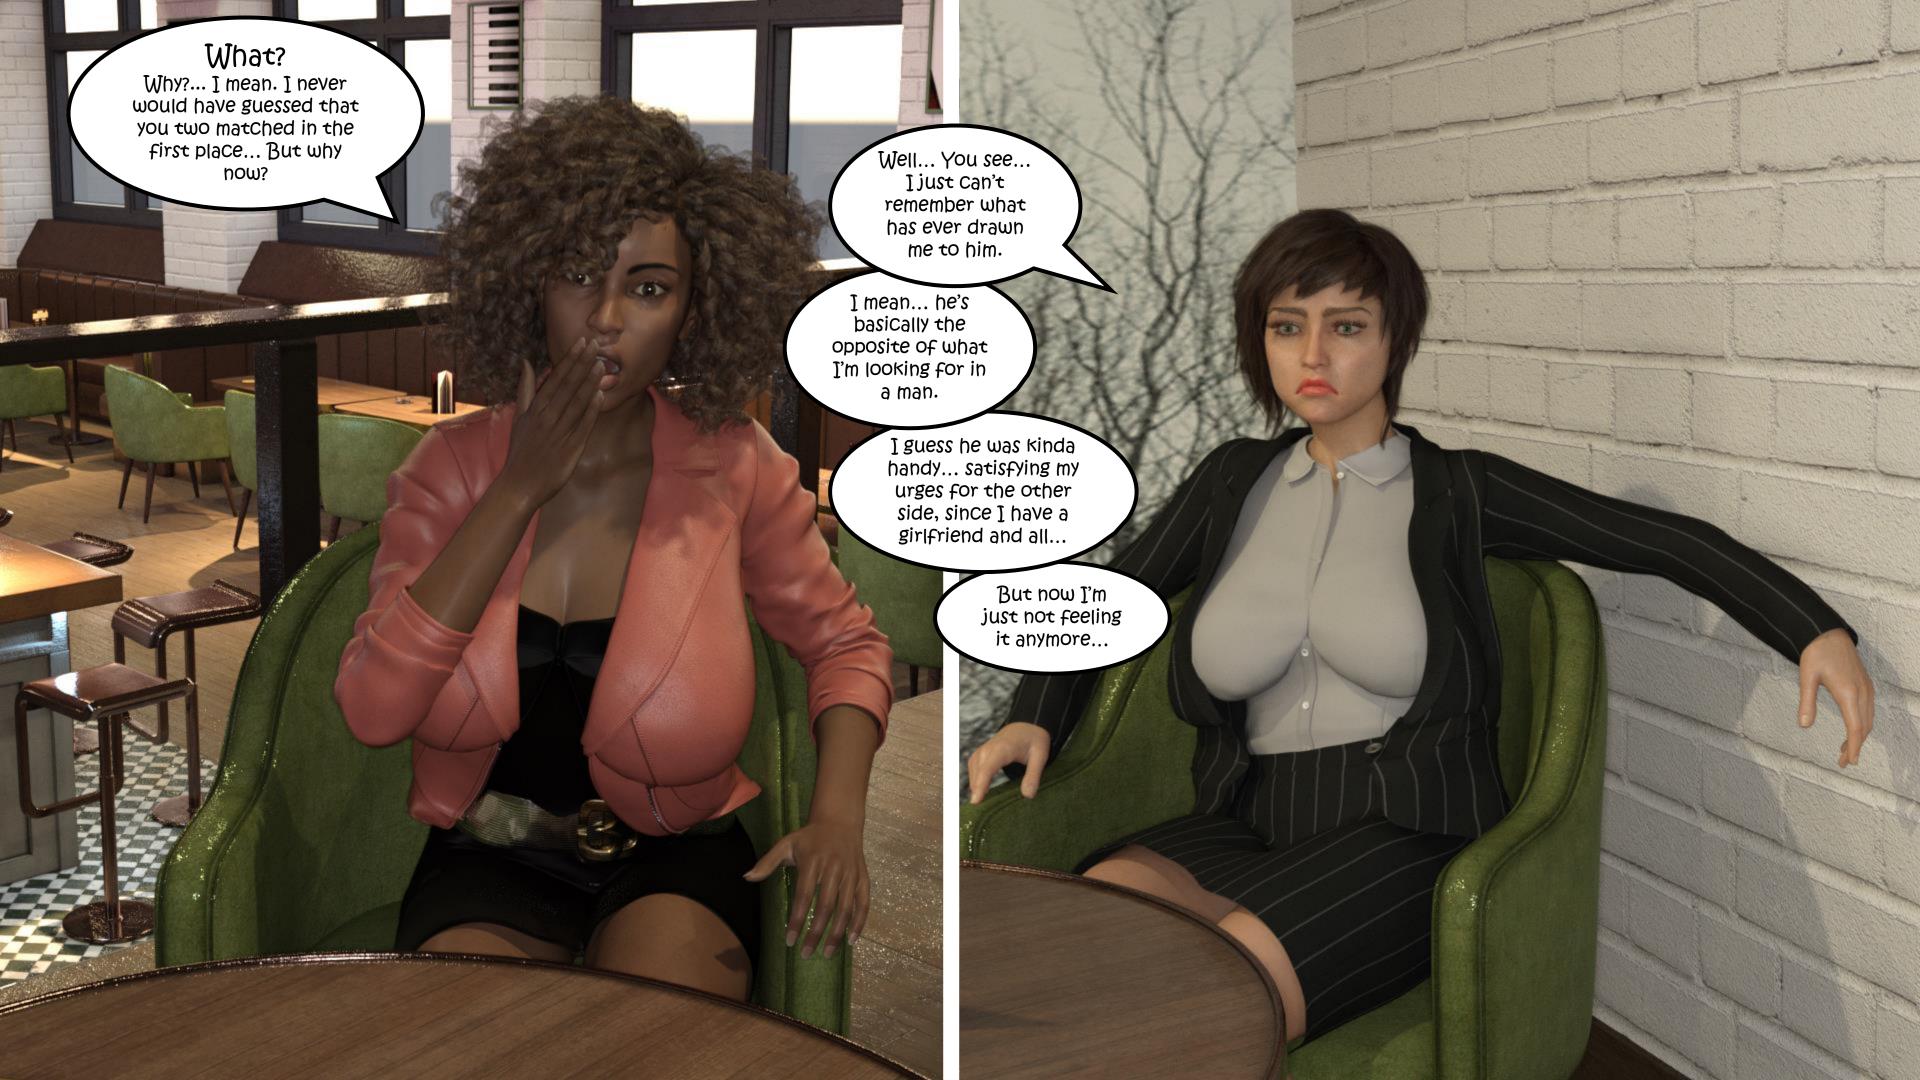

## Sapphic Circle of Suggestions

All main-story suggestions are in effect. So Lucine becomes what is written on her, Isabel forgets and remembers stuff, and Nicole follows "usual" requests.

Note that Lucine has been turned into a bisexual slave by Charlotte during Scene 05, while Isabel always has been bisexual, but has recently "discovered" that she's having an affair with Dylan for about a year now.

The latter has given Isabel some conflict to think about and she went to the bar to drown her sorrows. She braught Lucine to keep her company...