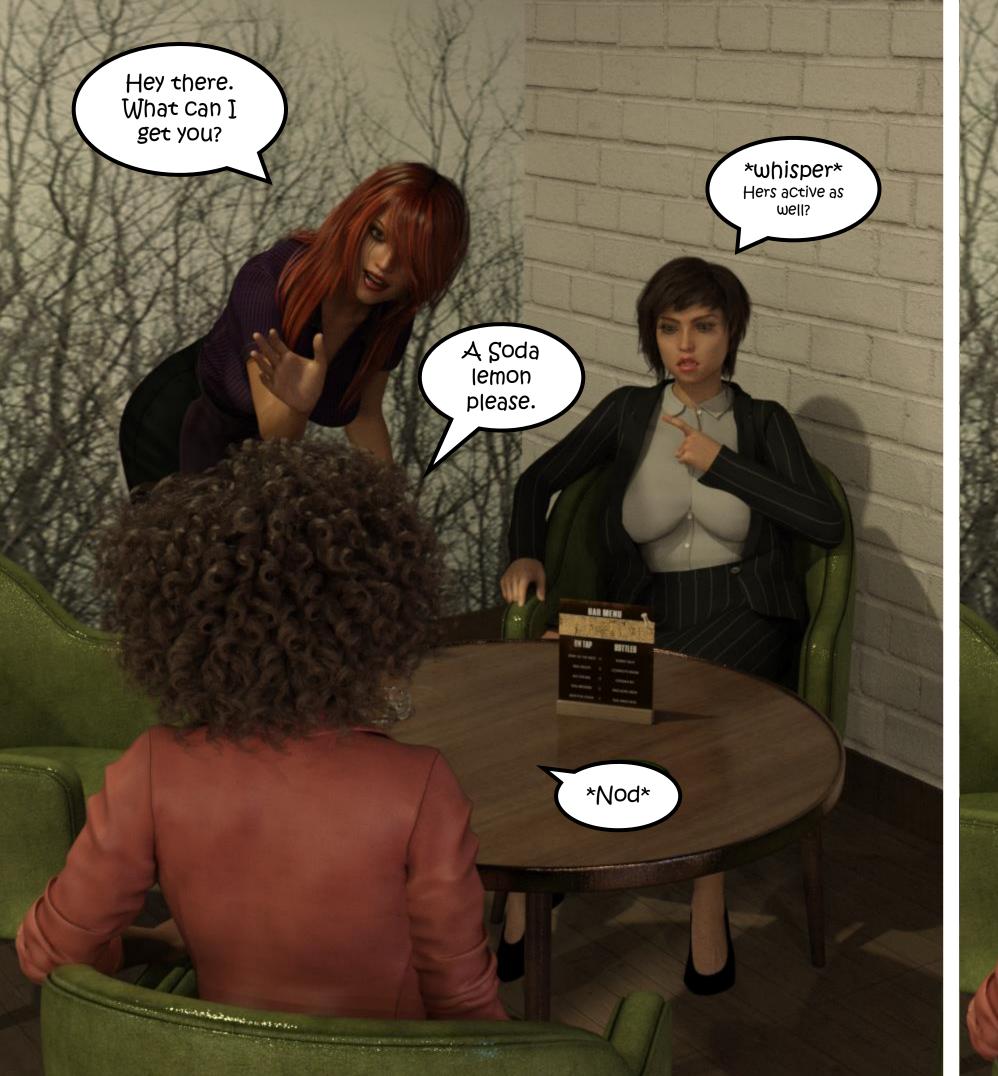

## Sapphic Circle of Suggestions

All main-story suggestions are in effect. So Lucine becomes what is written on her, Isabel forgets and remembers stuff, and Nicole follows "usual" requests.

Note that Lucine has been turned into a bisexual slave by Charlotte during Scene 05, while Isabel always has been bisexual, but has recently "discovered" that she's having an affair with Dylan for about a year now.

The latter has given Isabel some conflict to think about and she went to the bar to drown her sorrows. She braught Lucine to keep her company...