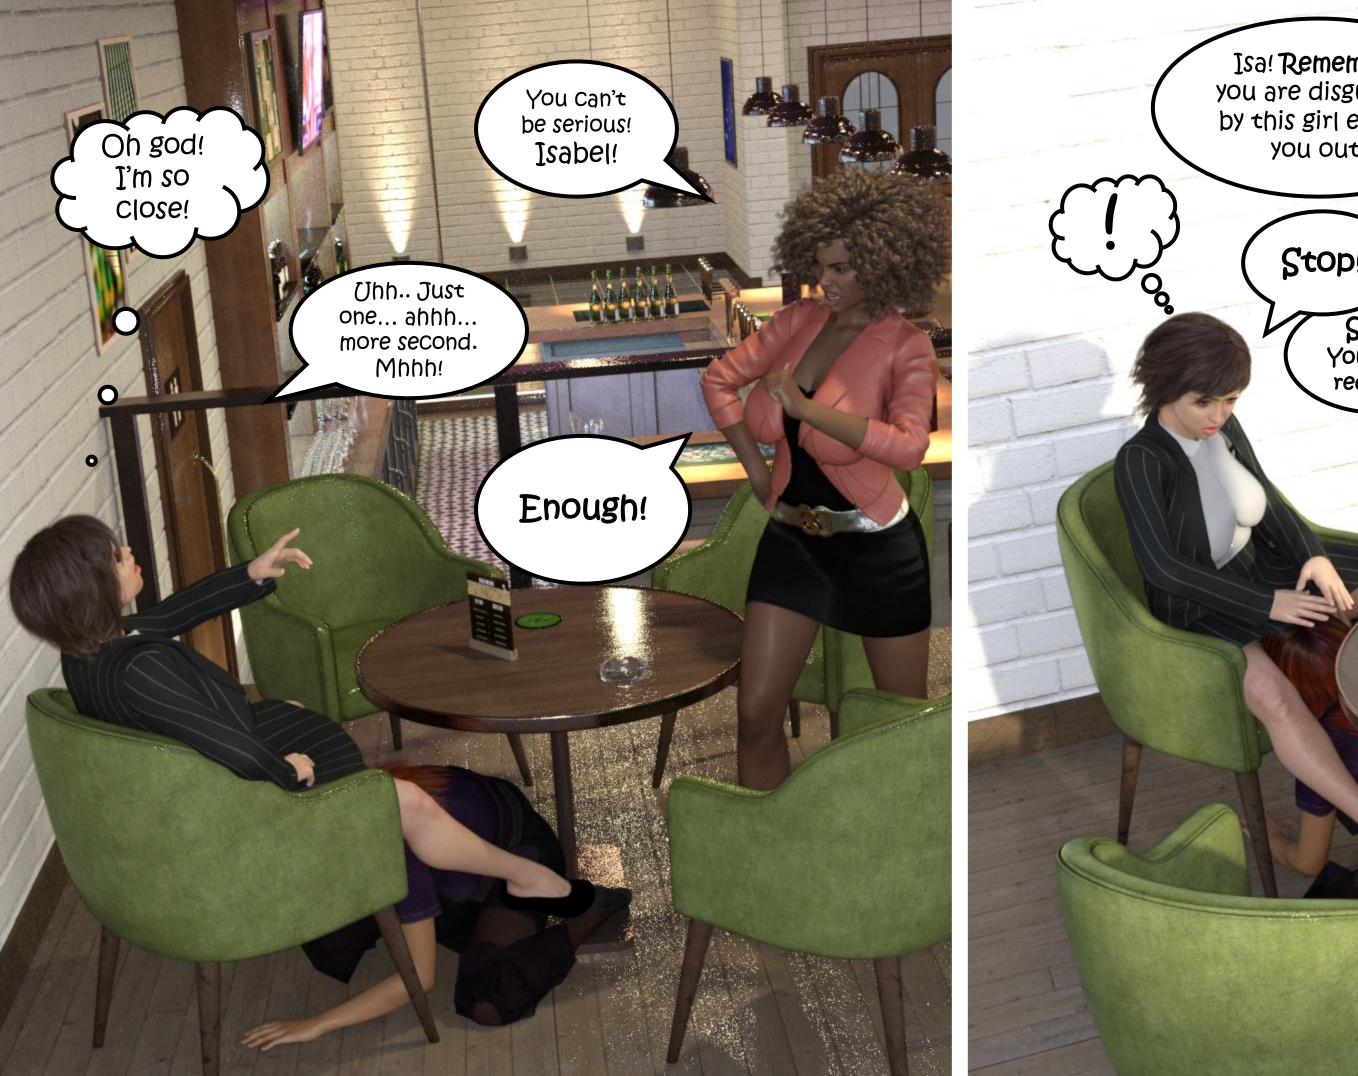

## Sapphic Circle of Suggestions

All main-story suggestions are in effect. So Lucine becomes what is written on her, Isabel forgets and remembers stuff, and Nicole follows "usual" requests.

Note that Lucine has been turned into a bisexual slave by Charlotte during Scene 05, while Isabel always has been bisexual, but has recently "discovered" that she's having an affair with Dylan for about a year now.

The latter has given Isabel some conflict to think about and she went to the bar to drown her sorrows. She braught Lucine to keep her company...