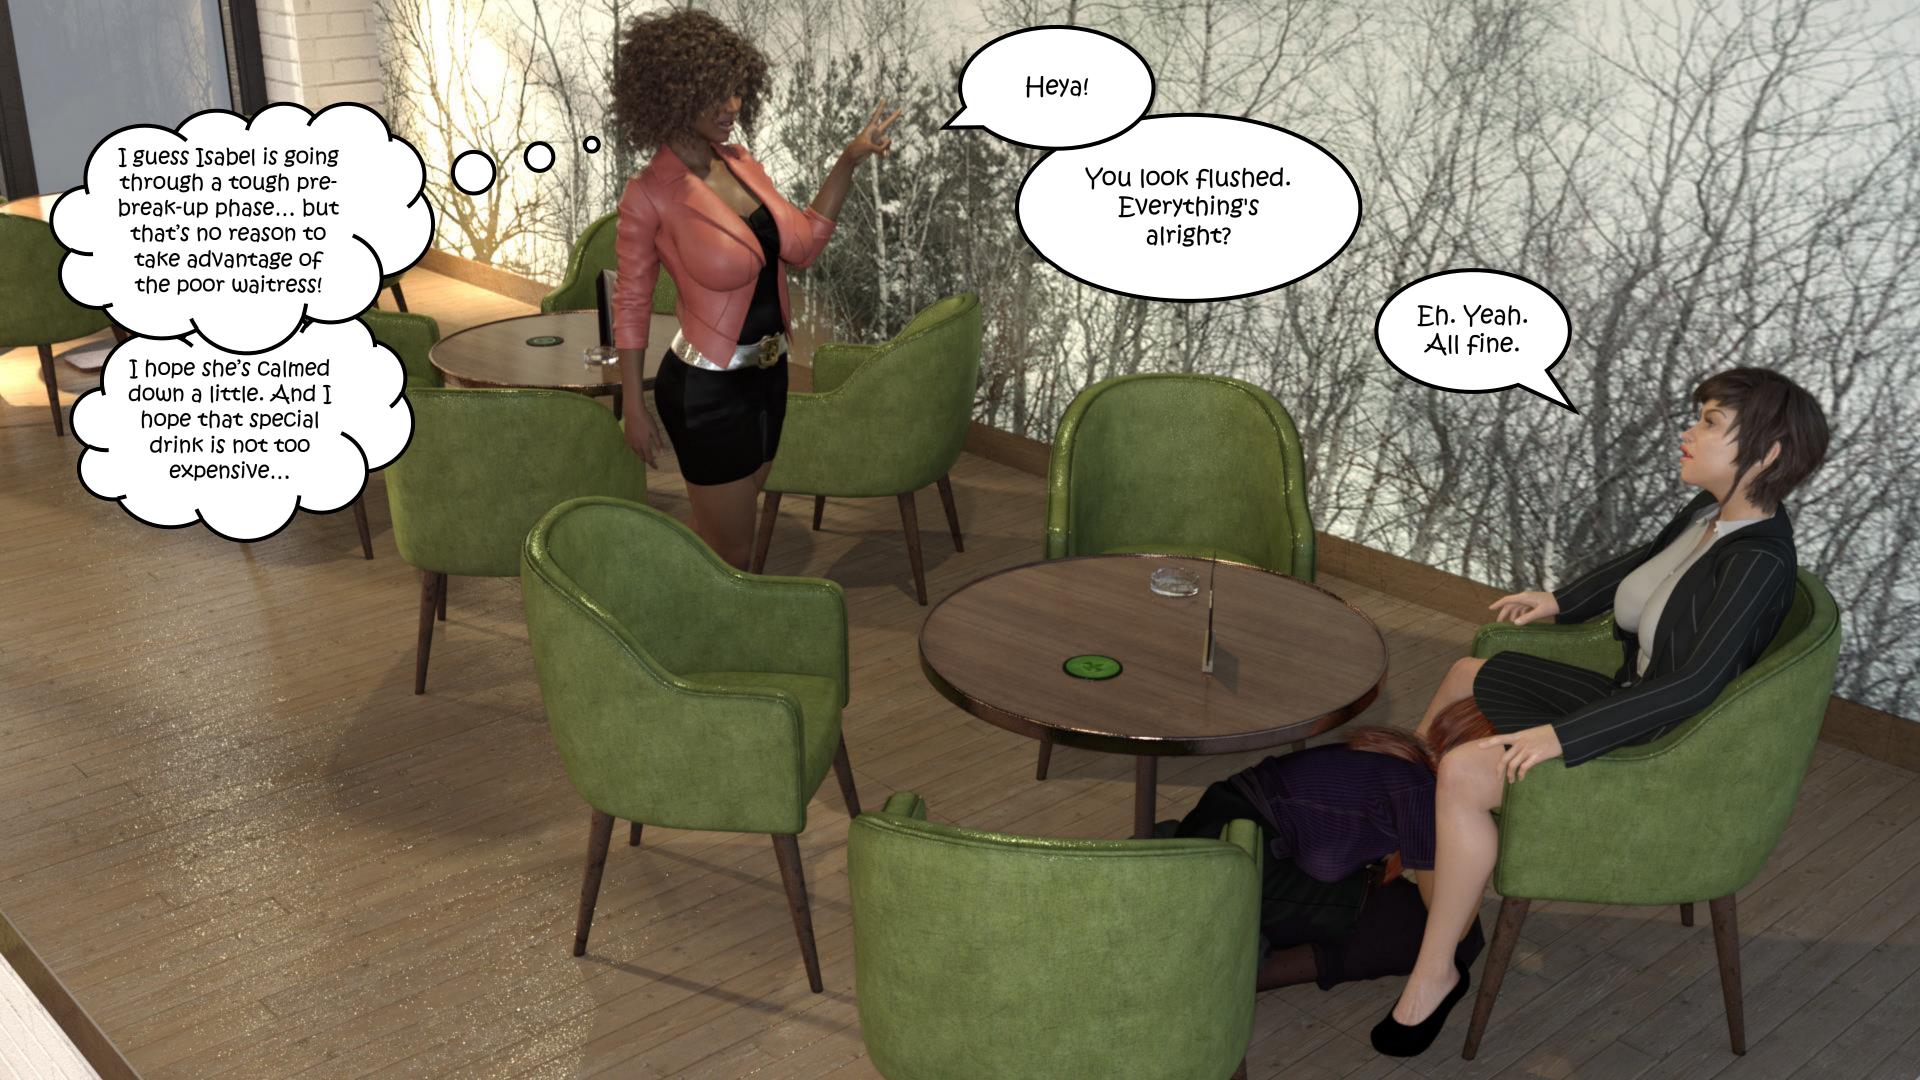

## Sapphic Circle of Suggestions

All main-story suggestions are in effect. So Lucine becomes what is written on her, Isabel forgets and remembers stuff, and Nicole follows "usual" requests.

Note that Lucine has been turned into a bisexual slave by Charlotte during Scene 05, while Isabel always has been bisexual, but has recently "discovered" that she's having an affair with Dylan for about a year now.

The latter has given Isabel some conflict to think about and she went to the bar to drown her sorrows. She braught Lucine to keep her company...