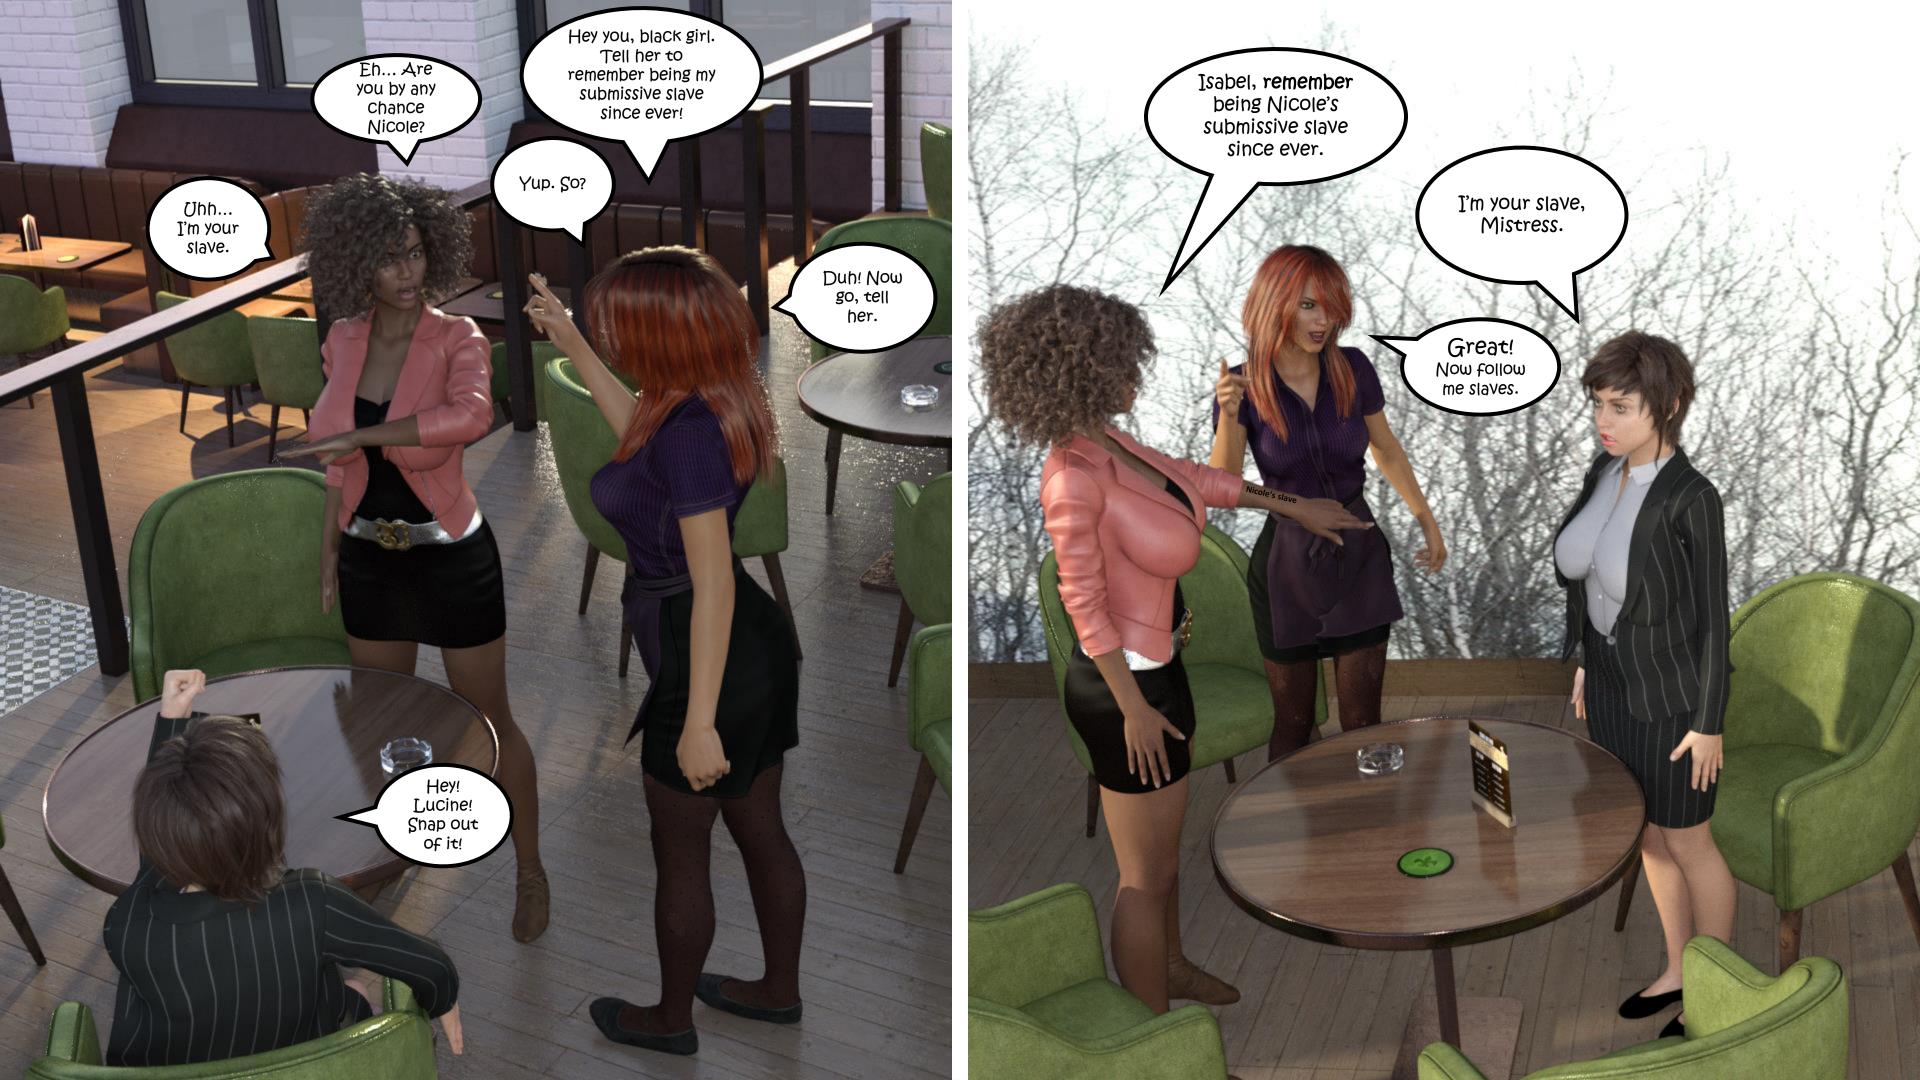

## Sapphic Circle of Suggestions

All main-story suggestions are in effect. So Lucine becomes what is written on her, Isabel forgets and remembers stuff, and Nicole follows "usual" requests.

Note that Lucine has been turned into a bisexual slave by Charlotte during Scene 05, while Isabel always has been bisexual, but has recently "discovered" that she's having an affair with Dylan for about a year now.

The latter has given Isabel some conflict to think about and she went to the bar to drown her sorrows. She braught Lucine to keep her company...