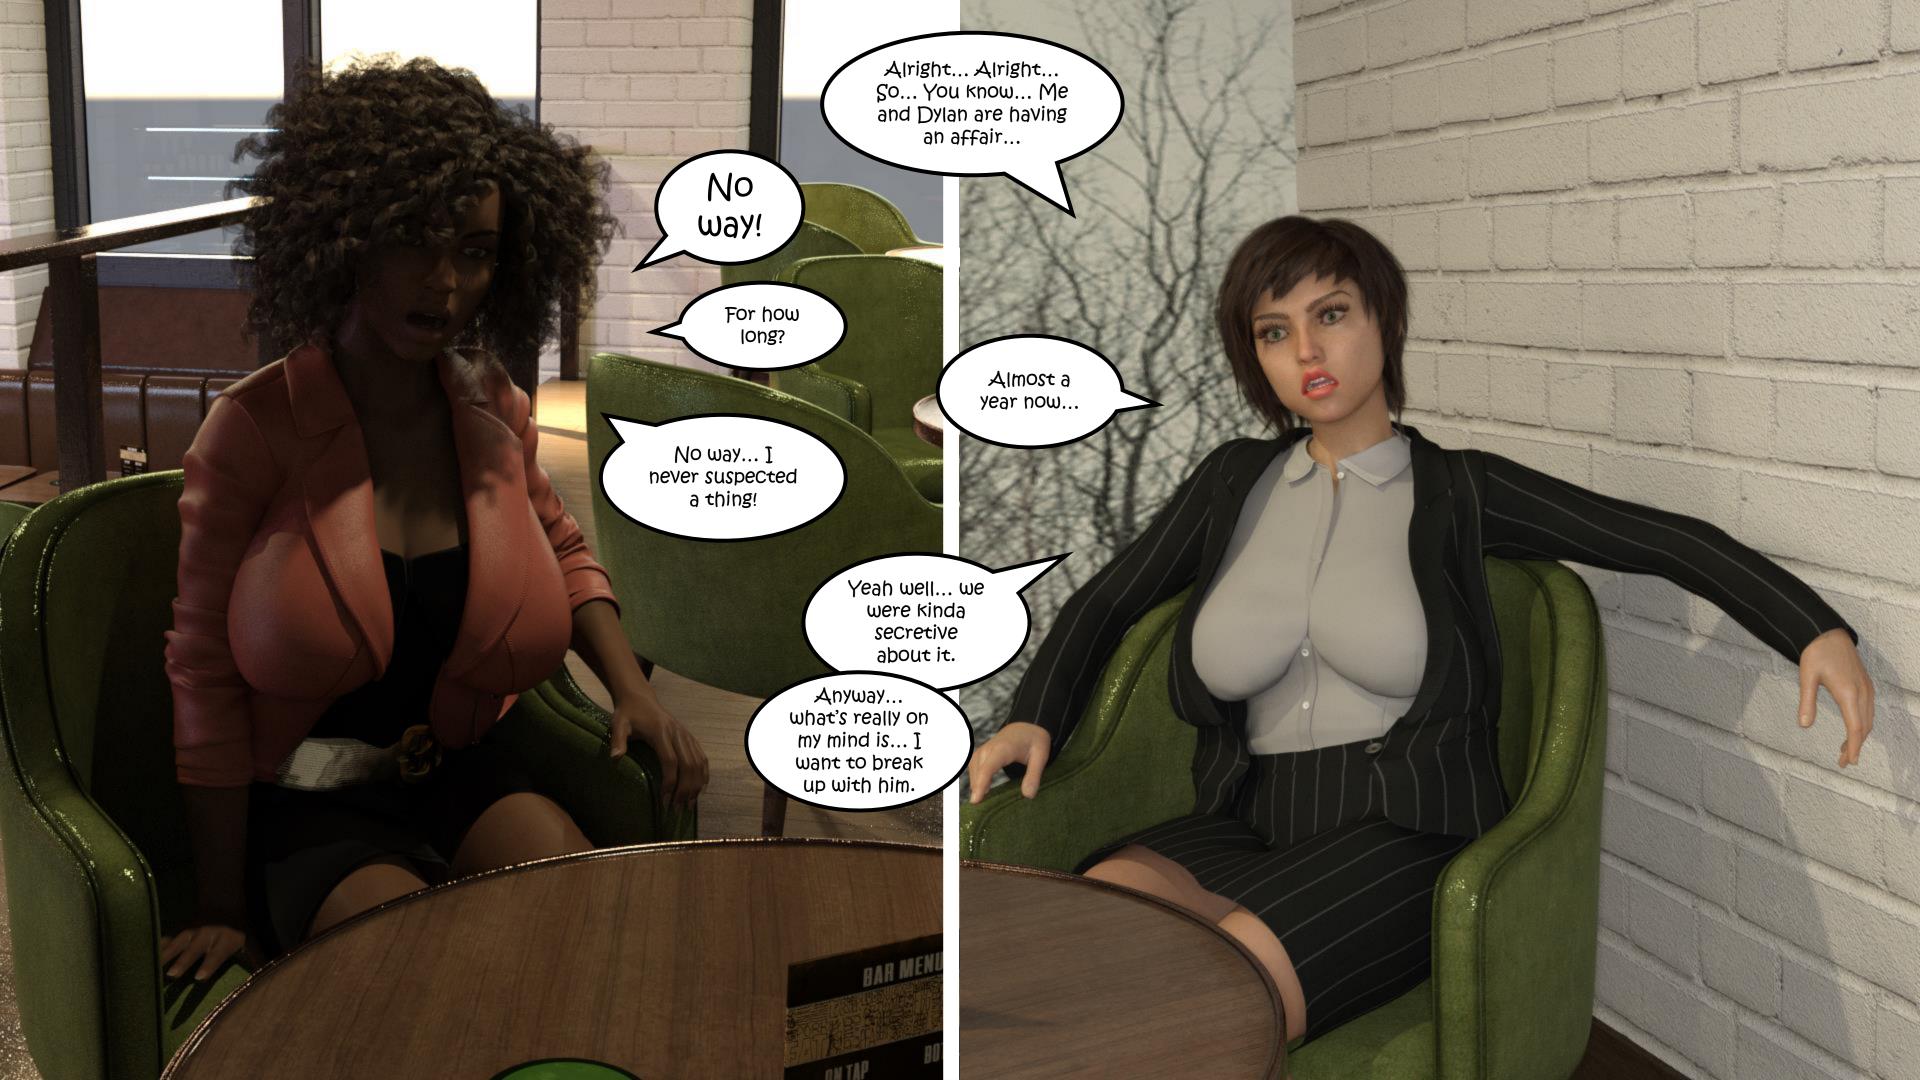

## Sapphic Circle of Suggestions

All main-story suggestions are in effect. So Lucine becomes what is written on her, Isabel forgets and remembers stuff, and Nicole follows "usual" requests.

Note that Lucine has been turned into a bisexual slave by Charlotte during Scene 05, while Isabel always has been bisexual, but has recently "discovered" that she's having an affair with Dylan for about a year now.

The latter has given Isabel some conflict to think about and she went to the bar to drown her sorrows. She braught Lucine to keep her company...