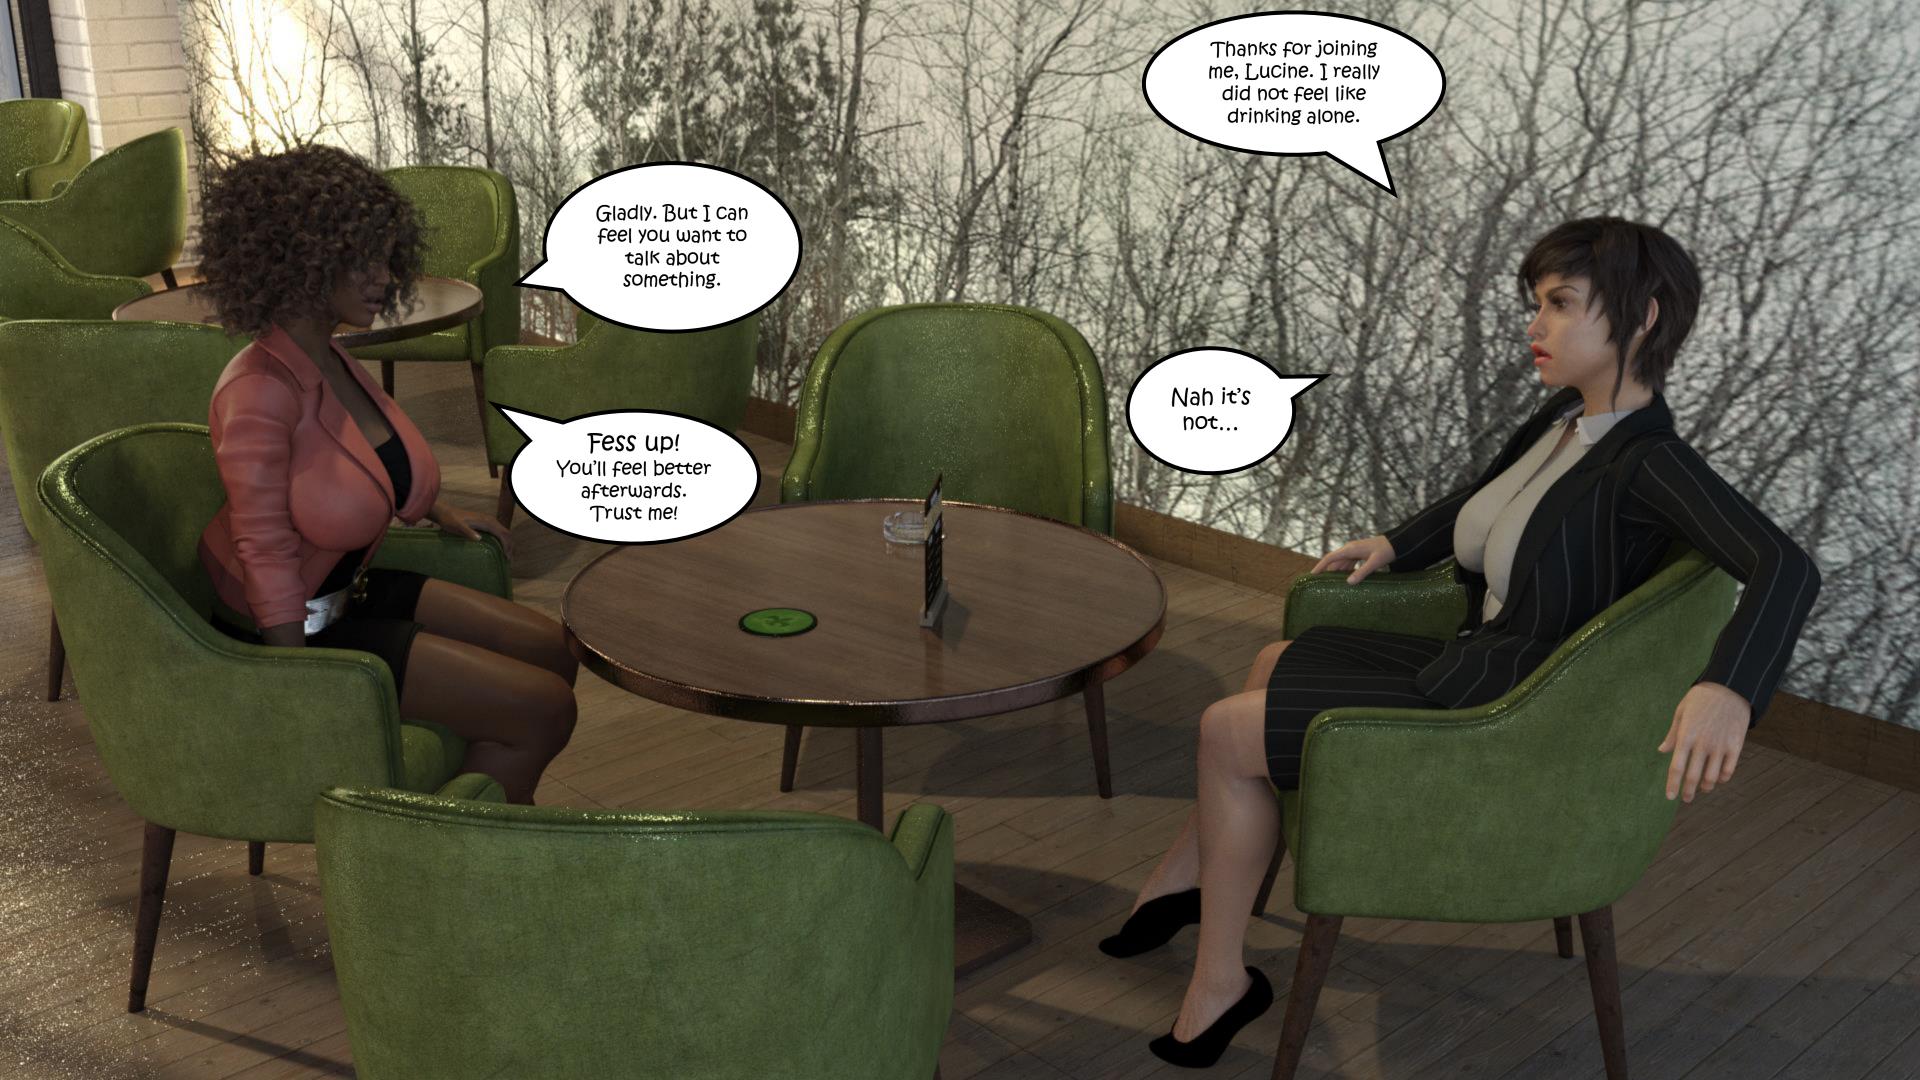

The latter has given Isabel some conflict to think about and she went to the bar to drown her sorrows. She braught Lucine to keep her company...