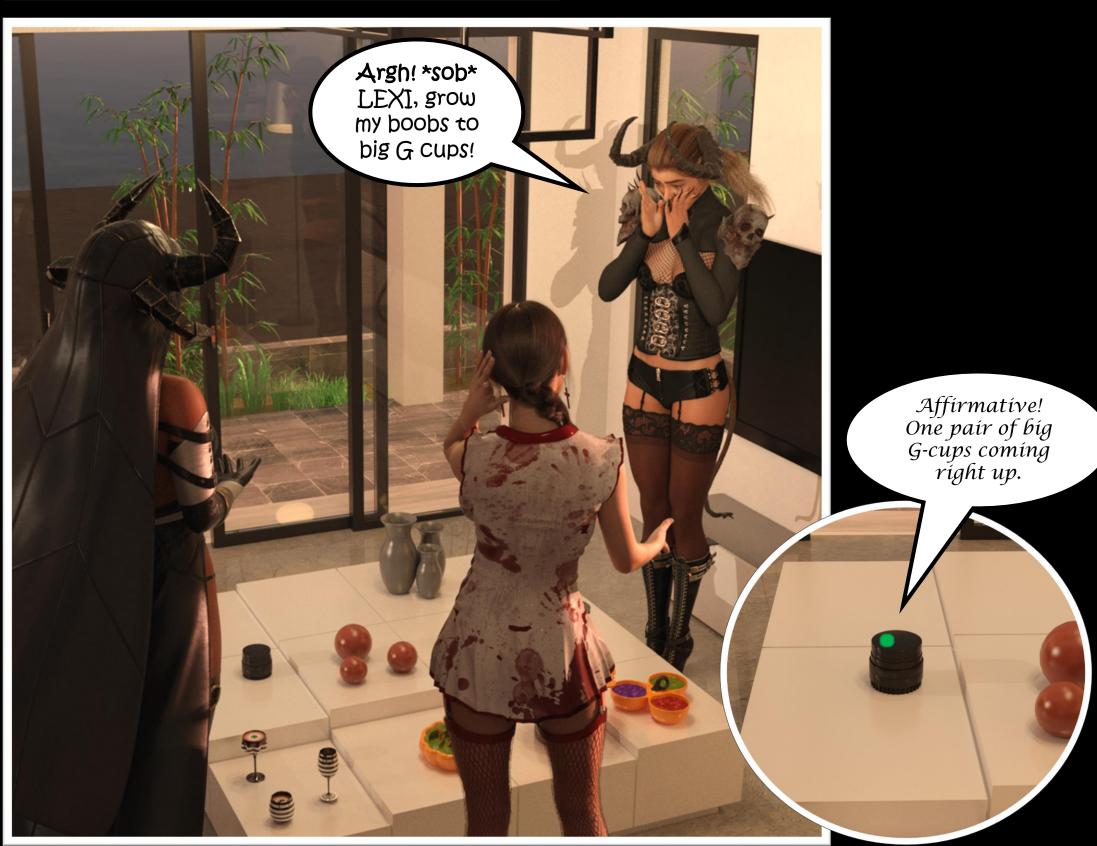

Previously on LEXI we saw our three girls try try on various Halloween costumes while they used LEXI to play some music... Everything was all fun and giggles...

Until Gina just had to say something weird not thinking about it!

The girls are very confused and try to get to the bottom of this change. And end up activating LEXI once again!