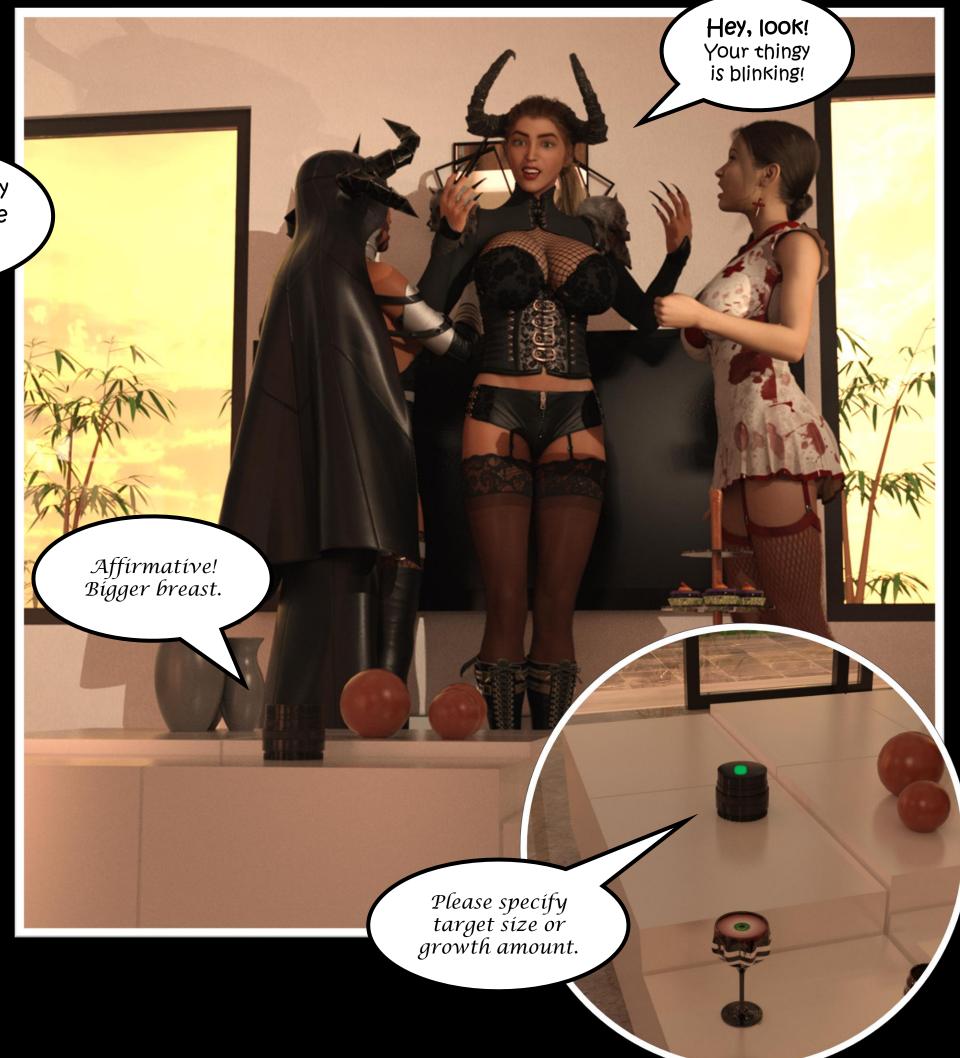

The girls are very confused and try to get to the bottom of this change. And end up activating LEXI once again!