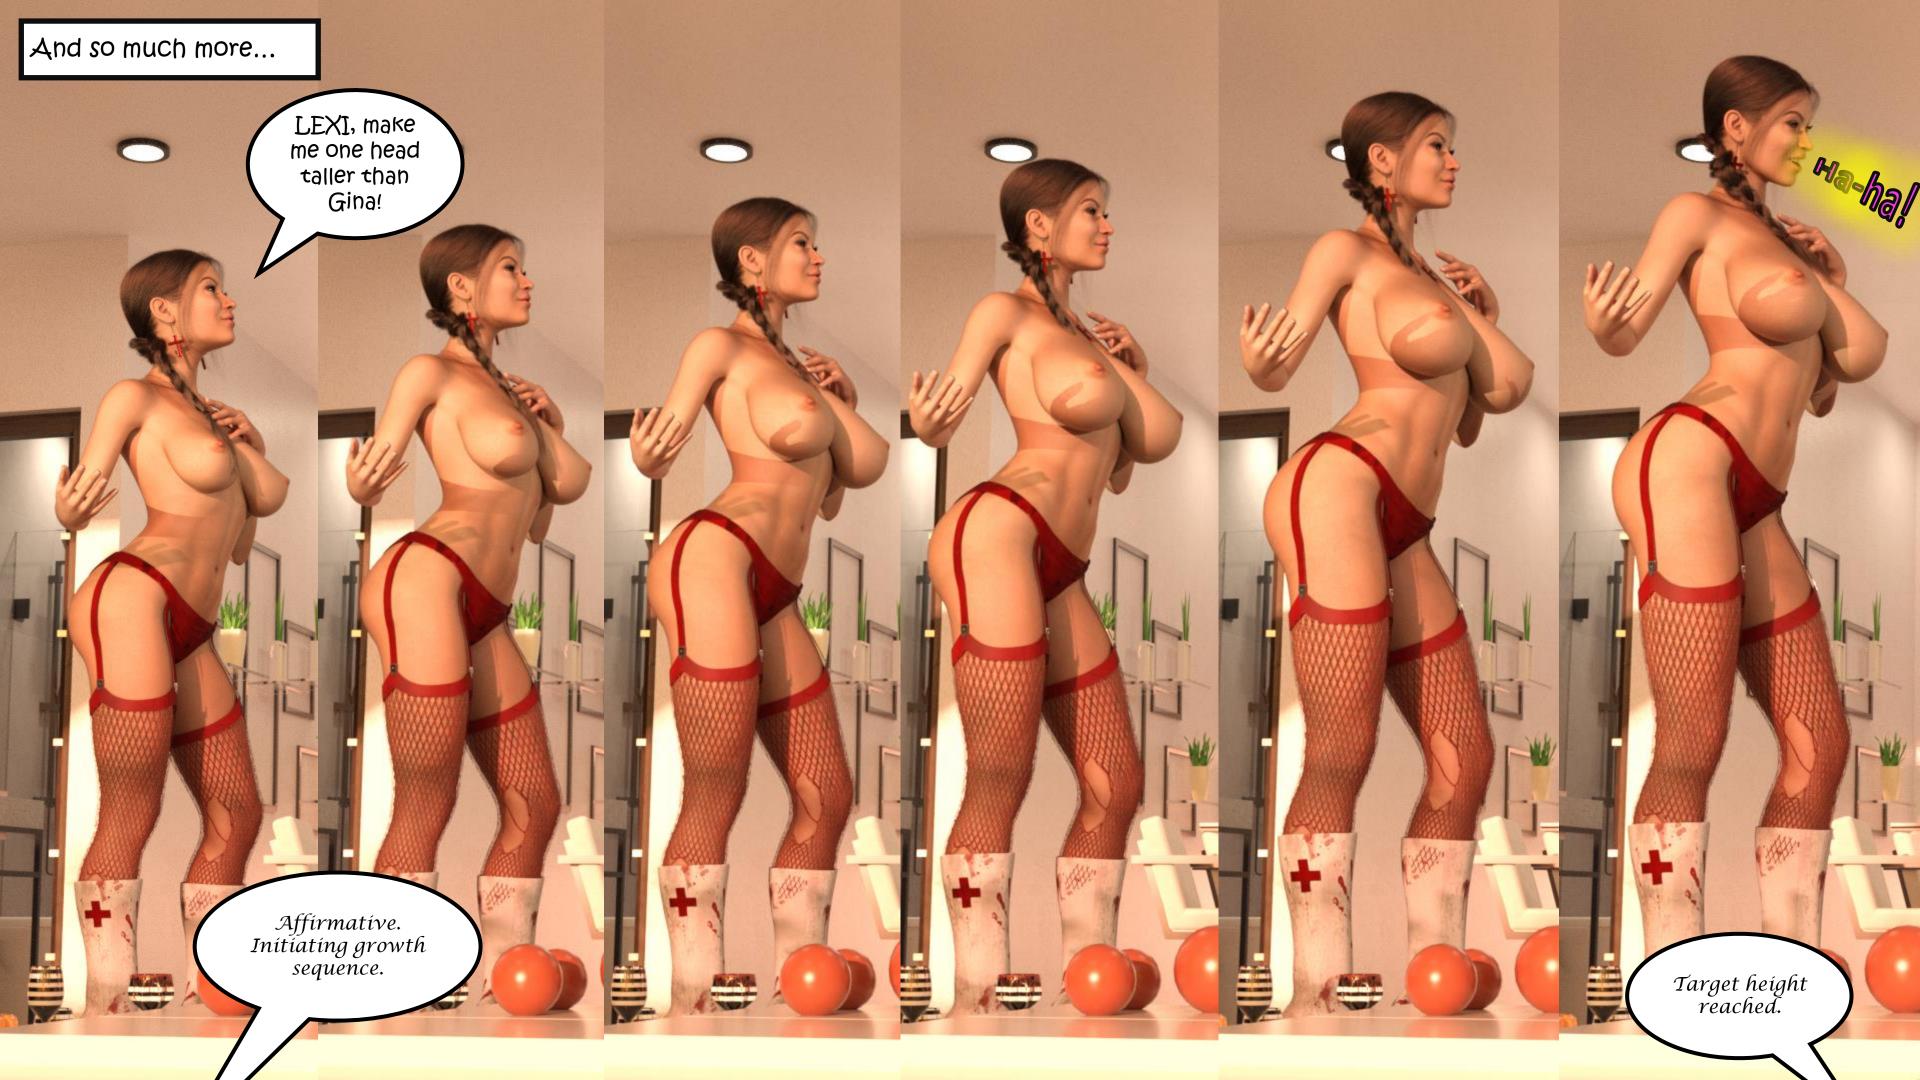

The girls are very confused and try to get to the bottom of this change. And end up activating LEXI once again!